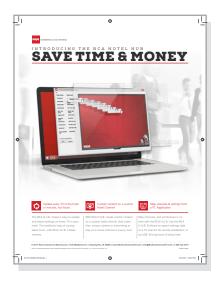

## RCA H.U.B.

- The RCA Hotel Universal Broadcast System (H.U.B.), increases in-room entertainment options while reducing hidden costs of TV ownership.
- The H.U.B. is a Multiplexer (MUX) that packages entertainment and maintenance signals to every TV in your hotel, helping reprogram TVs in minutes, saving both time and money.
- Eliminate the maintenance requirements that cost you time & money:
  - Updating Max Volume
  - Changing Channel Lineup
  - Reprogramming for new content providers
  - TV Cloning
  - Ad Splash updates