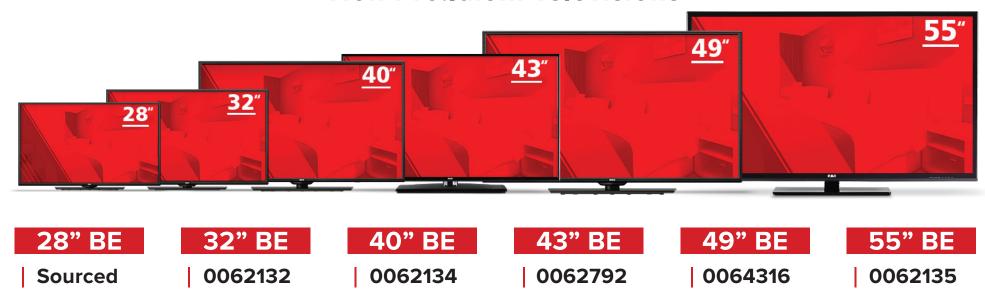

## **BE SERIES**

#### **Non-Pro:Idiom Televisions**

Features: Anti-Theft Base, Ad Splash, IR Pass-Thru, Volume Limiter, USB Clone Programming, 1-Year Advanced Replacement Warranty