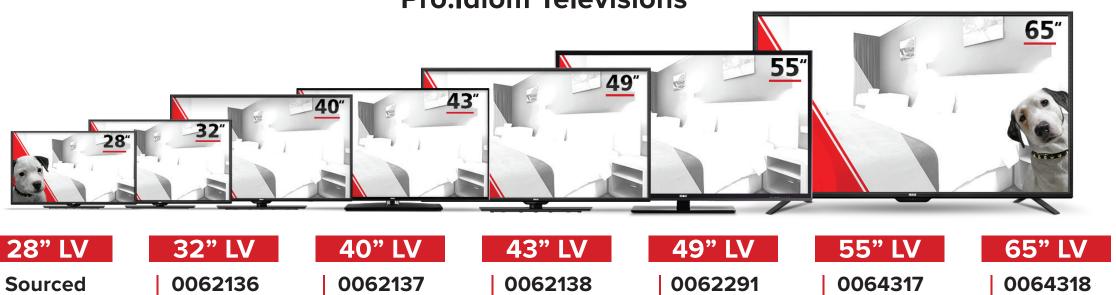

## **RCA Hospitality Television Models**

**Pro:Idiom TVs:** RCA offers a Full suite of TVs made to work with 3rd Party Content Providers

Non-Pro:Idiom TVs: Designed for rooms that don't require pro:idiom, and lobby TVs.

# LV SERIES

**Pro:Idiom Televisions** 

- Pro:Idiom is an encryption technology developed for users of premium HDTV content from cable, satellite and Video on Demand (VOD) services. Pro:Idiom prevents the illegal copying of copyrighted content, and is a requirement of many larger content providers.
- Features: Anti-Theft Base, Pro:Idiom, Ad Splash, IR Pass-Thru, Volume Limiter, USB Clone Programming, 2-Year Advanced Replacement Warranty