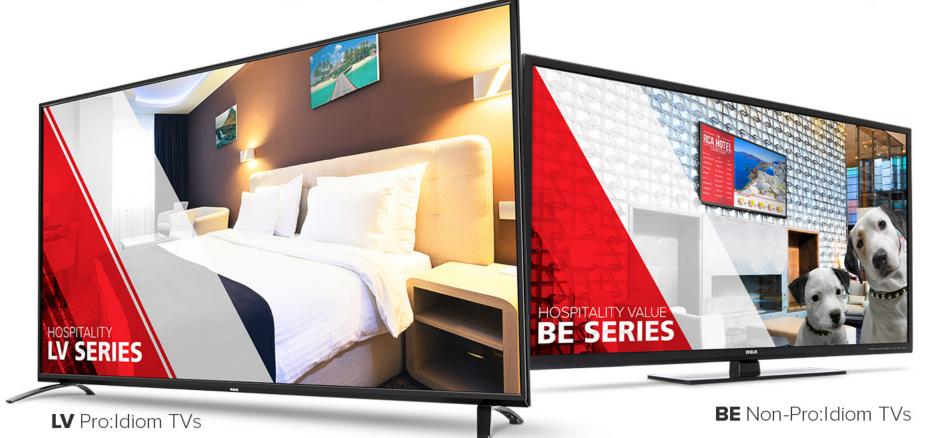

## **RCA Hospitality Television Models**

**Pro:Idiom TVs:** RCA offers a Full suite of TVs made to work with 3rd Party Content Providers

Non-Pro:Idiom TVs: Designed for rooms that don't require pro:idiom, and lobby TVs.

# LV SERIES

**Pro:Idiom Televisions** 

- Pro:Idiom is an encryption technology developed for users of premium HDTV content from cable, satellite and Video on Demand (VOD) services. Pro:Idiom prevents the illegal copying of copyrighted content, and is a requirement of many larger content providers.
- Features: Anti-Theft Base, Pro:Idiom, Ad Splash, IR Pass-Thru, Volume Limiter, USB Clone Programming, 2-Year Advanced Replacement Warranty

## **BE SERIES**

#### **Non-Pro:Idiom Televisions**

Features: Anti-Theft Base, Ad Splash, IR Pass-Thru, Volume Limiter, USB Clone Programming, 1-Year Advanced Replacement Warranty