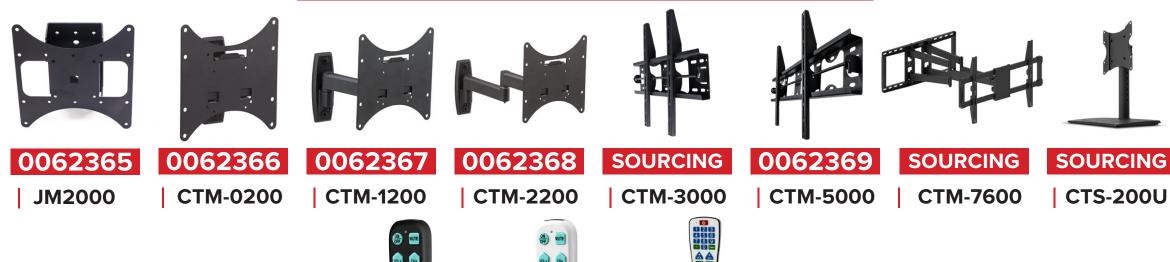

## **TV MOUNTS & ACCESSORIES**

SOURCING SOURCING

DTR08-B

DTR08-W

PC-100

- **TV Mounts & Remotes for every need**, a wide range of heavy duty, swing arm mounts, stands and universal remotes for any situation.
- Download the full product resource listed on the 'Sales Tool' slide.