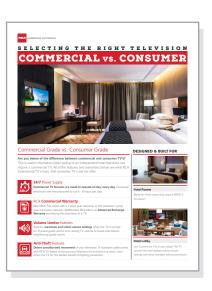

## **COMMERCIAL VS. CONSUMER**

- Are you aware of the difference between commercial and consumer TVs? The features below are what RCA Commercial TVs have, that consumer TVs will not offer.
  - 24/7 Power Supply
    - Commercial TV Screens are made to operate all day, every day.
  - RCA Commercial Warranty
    - Advanced exchange with an extended warranty.
  - Volume Limiter Features
    - Set maximum and initial volume settings so TVs dont disturb guests.
  - Anti-Theft Features
    - Set maximum and initial volume settings so TVs dont disturb guests.