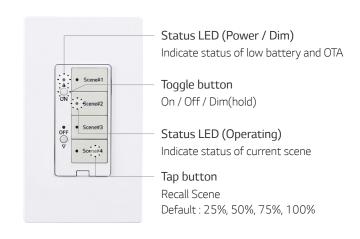

## [ Feature & Benefits ]

- Intuitive operation & function
- Aesthetic lighting control with scenes
- More energy saving with integrated scheduling function
- Minimize labor cost with easy installation
  - ZigBee $^{\text{@}}$  wireless communication
  - AAA alkaline battery powered (easy replacement)
- Integrated RTC(Real time clock) & back-up battery embedded for durability of scheduling
- 1.84cm slim & sleek design

## [ System Behavior ]

- Set scenes using RCA SENSOR CONNECT Commissioning App.
- Sticker option available in a variety of scene name
- Set schedule using RCA SENSOR CONNECT Commissioning App.
- Send message including parameters to the designated lighting group at setting time

## Specifications & Ordering Information

| Product type                     |                       | Model code<br>(US order code)            | Input<br>power                     | Input<br>voltage | Input<br>frequency | Communi-<br>cation<br>range | Dimensions                          | Weight                       | Operating<br>temp.     | Controls |
|----------------------------------|-----------------------|------------------------------------------|------------------------------------|------------------|--------------------|-----------------------------|-------------------------------------|------------------------------|------------------------|----------|
|                                  |                       |                                          | W                                  | Vac              | MHz                | ft (m)                      | inch (mm)                           | oz (g)                       | °F (°C)                | -        |
| Scene Selector<br>(Battery type) | 1-Group<br>(4buttons) | 9SSA2S4B520.AWP01U<br>(LGE-SWITCH-4B-SC) | AAA alkaline 1.5V battery<br>× 4ea |                  | 2,405<br>~2,480    | 98.4 (30)                   | 4.84x2.80x0.72<br>(123.0x71.0x18.4) | 3.2 (92)<br>(Without attery) | -4 ~ 122<br>(-20 ~ 50) | ZigBee   |