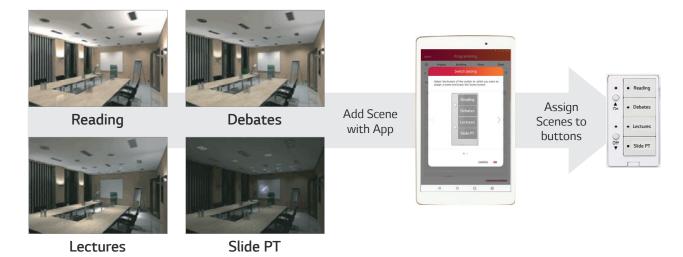

RCA Scene selector using preset control system which adjusts control several lighting channels simultaneously provides the proper scene of lighting for each application of the room. This has dimming, scheduling function and this is suitable for energy management control as well. Thanks to ZigBee® communication, this is configured with lighting fixtures by RCA SENSOR CONNECT App.

## [ System Behavior ]

- Set scenes using RCA SENSOR CONNECT Commissioning App.
- Sticker option available in a variety of scene name
- Set schedule using RCA SENSOR CONNECT Commissioning App.
- Send message including parameters to the designated lighting group at setting time